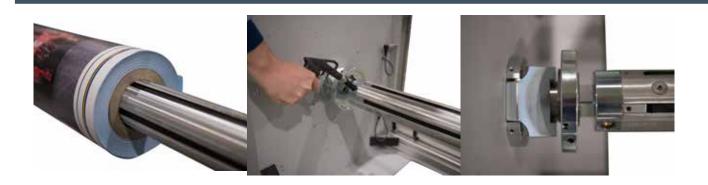

## **Unwinder/Fewinder** 1650 / 3200

FOR JUMBO ROLLS FROM 300 KG TO 1000 KG

The Unwinder/Rewinder is a complete autonomous system that manages Jumbo paper rolls with max width of 1,65 - 3,2 m and length un to 1000m. Designed both for current and future machines. It can be used on the front or back of cutting, printing or combined systems; max flexibility in the configuration where with a unique product you can have a rewinder or an unwinder, according to the dynamic needs of production. Moreover, a system taking the tensioner position through optical sensors, controls the clockwise or counter clockwise rewinding of the roll. The working speed is being managed by a PLC.

## MAIN FEATURES

- Automatic speed management
- Brushless motor technology
- Rotation direction selectable from an operator panel
- Roll holder shaft
- End roll electronic control device
- Weight from 300 Kg to 1000 Kg