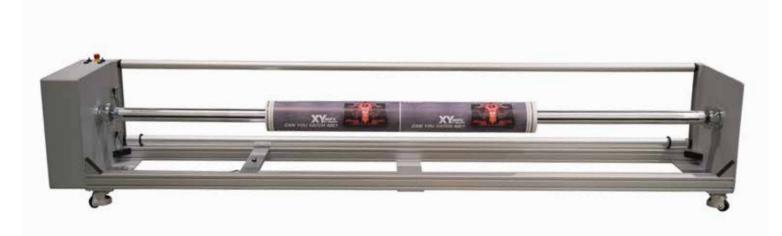

## **Unwinder/Fewinder** 1650 / 3200

FOR JUMBO ROLLS FROM 300 KG TO 1000 KG

The Unwinder/Rewinder is a complete autonomous system that manages Jumbo paper rolls with max width of 1,65 - 3,2 m and length un to 1000m. Designed both for current and future machines. It can be used on the front or back of cutting, printing or combined systems; max flexibility in the configuration where with a unique product you can have a rewinder or an unwinder, according to the dynamic needs of production. Moreover, a system taking the tensioner position through optical sensors, controls the clockwise or counter clockwise rewinding of the roll. The working speed is being managed by a PLC.

## MAIN FEATURES

- Automatic speed management
- Brushless motor technology
- Rotation direction selectable from an operator panel
- Roll holder shaft
- End roll electronic control device
- Weight from 300 Kg to 1000 Kg